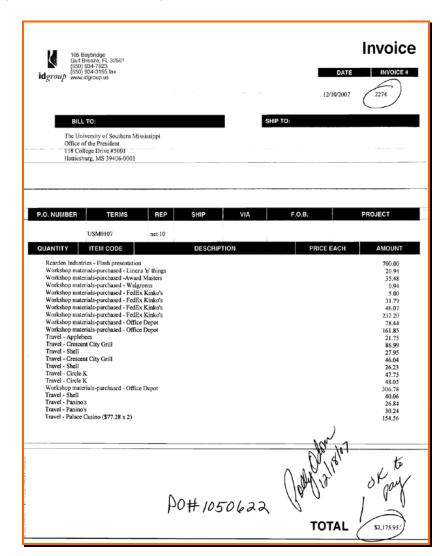

As the invoice above makes clear, Id*group* charged USM **\$46,650** for the Core Dialogues process. The invoice above is numbered 2273 and dated 11-Dec-2007, and it is the third of three invoices, demanding payment in this case of \$11,662.50. Two other invoices preceded it, and account for the remainder of the total charge. The second of the three invoices – for the largest amount – is inserted at the top of the following page.

As one might expect, running something such as the Core Dialogues process required all sorts of supplies and ancillary services, which cost Id*group*. Of course, these costs were also passed through to USM students and Mississippi taxpayers, as the insert at the end of this report indicates. That invoice includes a \$700 charge for a flash presentation, a \$307 charge for materials from Office Depot, and a \$232 charge for services from Kinko's, among many other charges. The invoice indicates that the sum of these charges was \$2,175.95, thus raising the cost of the Core Dialogues services to \$48,825.95. Receipts turned over to USM by Id*group* are inserted just below.