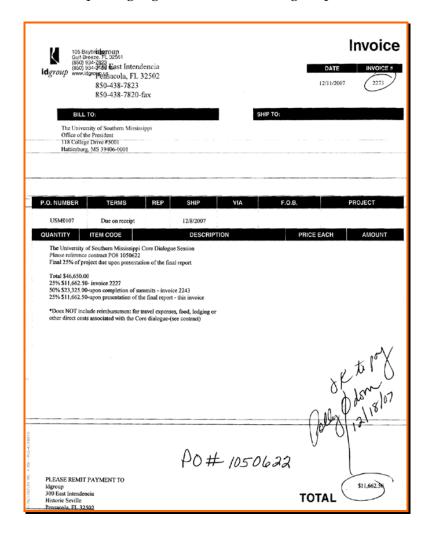

## **Cutting to the Core... Dialogues**

Much of the relationship between Martha Saunders' USM and Mona Amodeo's Idgroup during the 2007-12 period of Saunders' presidency of USM went unknown, at least until the past several days (of reports from USMNEWS.net), to members of the USM community. What was widely known, however, is that Idgroup had planned and facilitated what was referred to as the Core Dialogues (involving break-out sessions among USM constituencies, etc.), which began in the fall of 2007 and formed the basis of the new strategic plan for Saunders' presidency. Inserted below is the invoice that Idgroup sent to USM for putting together the Core Dialogues process.

As the invoice above makes clear, Id*group* charged USM **\$46,650** for the Core Dialogues process. The invoice above is numbered 2273 and dated 11-Dec-2007, and it is the third of three invoices, demanding payment in this case of \$11,662.50. Two other invoices preceded it, and account for the remainder of the total charge. The second of the three invoices – for the largest amount – is inserted at the top of the following page.